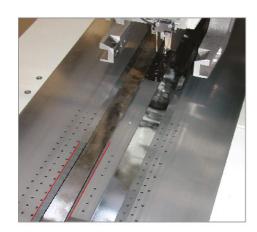

# **BASS-3050**

Type: 3022 for Straight, 3052 for Split

**Automatic Pocket Welt Unit** 

Recommend by

**Equipped with Corner Knife & Dart Stretcher** 

The BASS-3050 is a universal automatic well pocket unit.

This unit can sew all kinds of common welt pockets:

Straight with or without flap.

BASS-3050 sews at a high speed.

Clamp transfer are controlled fully automatically by step motor.

#### **Machine Features**

- \* Freely programmable control with a memory of 40 seams
- \* Pocket length from 20-200mm
- \* Needle gauge from 8-20mm (by 2mm step)
- \* Stitch length, sewing speed and transfer speed can be programmed individually
- \* Each pocket seam can be programmed with true back tack or condensed stitches
- \* Automatic flap sensing by photocell
- \* 3 separate programmable laser beam marking lights for precise and easy loading
- \* Equipped with Corner knife system
- \* Equipped with Dart Stretcher