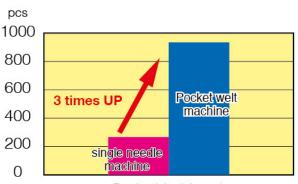

## **Improve Productivity**

Pocket welt machine can improve the productivity almost.

3 times compare with normal lock stitch machine.

Productivity (8hours)