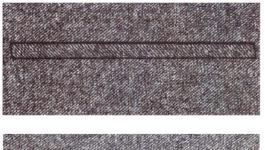

This unit can sew all kinds of common welt pockets:

Straight with or without flap.

BASS-3050 sews at a high speed.

Clamp transfer are controlled fully automatically by step motor.