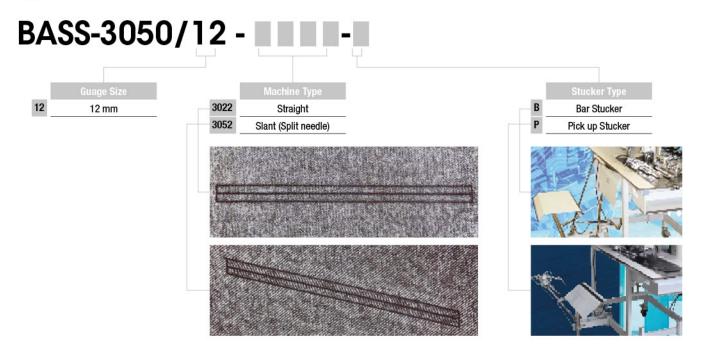

# **BASS-3050**

Type: 3022 for Straight, 3052 for Split

**Automatic Pocket Welt Unit** 

Recommend by

**Equipped with Corner Knife & Dart Stretcher** 

The BASS-3050 is a universal automatic well pocket unit.

#### **Machine Features**

- \* Freely programmable control with a memory of 40 seams
- \* Pocket length from 20-200mm
- \* Needle gauge from 8-20mm (by 2mm step)
- \* Stitch length, sewing speed and transfer speed can be programmed individually
- \* Each pocket seam can be programmed with true back tack or condensed stitches
- \* Automatic flap sensing by photocell
- \* 3 separate programmable laser beam marking lights for precise and easy loading
- \* Equipped with Corner knife system
- \* Equipped with Dart Stretcher

## **Specifications**

| Machine Head          | T-8422C                     | T-8452C |
|-----------------------|-----------------------------|---------|
| Туре                  | Straight                    | Slant   |
| Size                  | 1,650mm x 800mm x 1,300mm   |         |
| (Size with Stacker)   | 1,650mm x 1,170mm x 1,300mm |         |
| Table Height          | 850mm                       |         |
| Weight                | 200kg                       |         |
| (Weight with Stacker) | 220kg                       |         |
| Air                   | 20NL/6bar                   |         |
| Voltage               | AC220V, 50/60Hz             |         |
| Power                 | 0.7KW                       |         |
| Needle                | 2134-85                     |         |
| Needle length         | 90 - 100                    |         |
| Needle width          | 8 - 20mm (2mm unit)         |         |
| Stitch length         | 0.5 - 3.0mm                 |         |
| Pocket length         | 20 - 200mm                  |         |
| Maximum speed         | 3,000rpm                    |         |