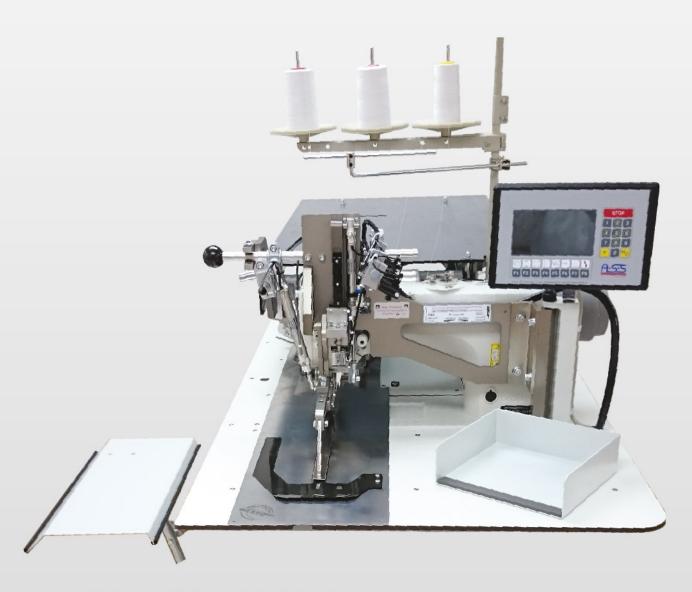

# **BASS-3050**

Type: 3022 for Straight, 3052 for Split

**Automatic Pocket Welt Unit** 

Recommend by

**Equipped with Corner Knife & Dart Stretcher** 

The BASS-3050 is a universal automatic well pocket unit.

This unit can sew all kinds of common welt pockets:

Straight with or without flap.

BASS-3050 sews at a high speed.

Clamp transfer are controlled fully automatically by step motor.

#### **Machine Features**

- \* Freely programmable control with a memory of 40 seams
- \* Pocket length from 20-200mm
- \* Needle gauge from 8-20mm (by 2mm step)
- \* Stitch length, sewing speed and transfer speed can be programmed individually
- \* Each pocket seam can be programmed with true back tack or condensed stitches
- \* Automatic flap sensing by photocell
- \* 3 separate programmable laser beam marking lights for precise and easy loading
- \* Equipped with Corner knife system
- \* Equipped with Dart Stretcher