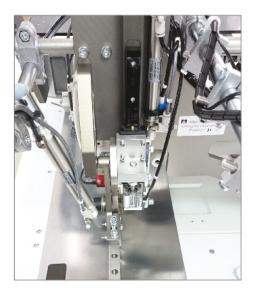

0 sews at a high speed.

Clamp transfer are controlled fully automatically by step motor.





















## **Improve Productivity**

Pocket welt machine can improve the productivity almost.

3 times compare with normal lock stitch machine.



Productivity (8hours)

#### **Machine Features**

- \* Freely programmable control with a memory of 40 seams
- \* Pocket length from 20-200mm
- \* Needle gauge from 8-20mm (by 2mm step)
- \* Stitch length, sewing speed and transfer speed can be programmed individually
- \* Each pocket seam can be programmed with true back tack or condensed stitches
- \* Automatic flap sensing by photocell
- \* 3 separate programmable laser beam marking lights for precise and easy loading
- \* Equipped with Corner knife system
- \* Equipped with Dart Stretcher



**Dart Stretcher** 



Corner Knife

#### С

#### **Option Device**

Sandwich feeding system:

021-3200-43



## **Specifications**



| Machine Head          | T-8422C                     | T-8452C |
|-----------------------|-----------------------------|---------|
| Туре                  | Straight                    | Slant   |
| Size                  | 1,650mm x 800mm x 1,300mm   |         |
| (Size with Stacker)   | 1,650mm x 1,170mm x 1,300mm |         |
| Table Height          | 850mm                       |         |
| Weight                | 200kg                       |         |
| (Weight with Stacker) | 220kg                       |         |
| Air                   | 20NL/6bar                   |         |
| Voltage               | AC220V, 50/60Hz             |         |
| P